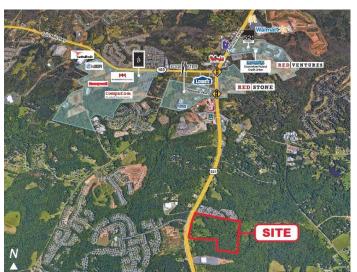

## 9124 Charlotte Highway (US 521)

| Location                     | 9124 Charlotte Highway                        |
|------------------------------|-----------------------------------------------|
|                              | Indian Land, SC                               |
| Price                        | \$225,000/acre                                |
| Size                         | 51.00                                         |
| Additional Acreage Available | N/A                                           |
| Water                        | 12" Lancaster County Water and Sewer District |
| Sewer                        | 12" Lancaster County Water and Sewer District |
| Electricity                  | Duke Energy                                   |
| Natural Gas                  | 6" Lancaster County Natural Gas Authority     |
| Fiber                        | Comporium Communications                      |
| Connectivity                 |                                               |
| Highway                      | US Hwy 521 (4 miles)                          |
| Interstate                   | I-485 (6 miles) and I-77 (9 miles)            |
| Rail                         | No                                            |
| Air                          | Charlotte Douglas International (19 miles)    |
|                              | McWhirter Field-General Aviation (24 miles)   |
| Additional Information       | High visibility with 1,200 feet of highway    |
|                              | frontage. Minutes from nearby business parks, |
|                              | retailers and large employment centers.       |
|                              |                                               |