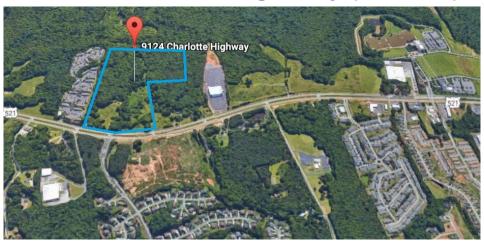

## 9124 Charlotte Highway (US 521)

| Location                     | 9124 Charlotte Highway                        |
|------------------------------|-----------------------------------------------|
|                              | Indian Land, SC                               |
| Price                        | \$225,000/acre                                |
| Size                         | 51.00                                         |
| Additional Acreage Available | N/A                                           |
| Water                        | 12" Lancaster County Water and Sewer District |
| Sewer                        | 12" Lancaster County Water and Sewer District |
| Electricity                  | Duke Energy                                   |
| Natural Gas                  | 6" Lancaster County Natural Gas Authority     |
| Fiber                        | Comporium Communications                      |
| Connectivity                 |                                               |
| Highway                      | US Hwy 521 (4 miles)                          |
| Interstate                   | I-485 (6 miles) and I-77 (9 miles)            |
| Rail                         | No                                            |
| Air                          | Charlotte Douglas International (19 miles)    |
|                              | McWhirter Field-General Aviation (24 miles)   |
| Additional Information       | High visibility with 1,200 feet of highway    |
|                              | frontage. Minutes from nearby business parks, |
|                              | retailers and large employment centers.       |
|                              |                                               |