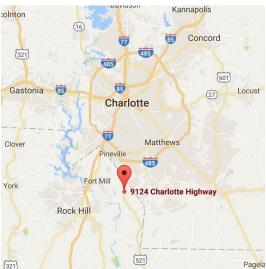

## 9124 Charlotte Highway (US 521)

| Location                     | 9124 Charlotte Highway                        |
|------------------------------|-----------------------------------------------|
|                              | Indian Land, SC                               |
| Price                        | \$225,000/acre                                |
| Size                         | 51.00                                         |
| Additional Acreage Available | N/A                                           |
| Water                        | 12" Lancaster County Water and Sewer District |
| Sewer                        | 12" Lancaster County Water and Sewer District |
| Electricity                  | Duke Energy                                   |
| Natural Gas                  | 6" Lancaster County Natural Gas Authority     |
| Fiber                        | Comporium Communications                      |
| Connectivity                 |                                               |
| Highway                      | US Hwy 521 (4 miles)                          |
| Interstate                   | I-485 (6 miles) and I-77 (9 miles)            |
| Rail                         | No                                            |
| Air                          | Charlotte Douglas International (19 miles)    |
|                              | McWhirter Field-General Aviation (24 miles)   |
| Additional Information       | High visibility with 1,200 feet of highway    |
|                              | frontage. Minutes from nearby business parks, |
|                              | retailers and large employment centers.       |
|                              |                                               |