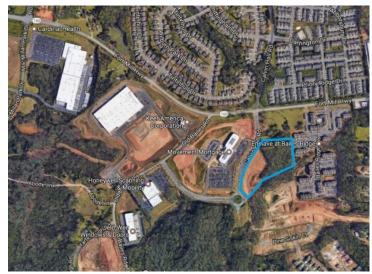

## **Bailes Ridge Corporate Park Site A**

Bailes Ridge Corporate Park is a Class A business community located just south of Charlotte and minutes from I-77 and I-485. The Park is ideally suited for corporate offices and light industrial operations. It is home to CompuCom, Movement Mortgage and Keer America's Headquarters, as well as Honeywell's scanning devices division.

| Location                     | SC 160 and Calvin Hall Road                      |
|------------------------------|--------------------------------------------------|
|                              | Indian Land, SC                                  |
| Price                        | \$1,425,000                                      |
| Size                         | 9.5 Acres                                        |
| Additional Acreage Available | Yes                                              |
| Water                        | Lancaster County Water and Sewer District        |
| Sewer                        | Lancaster County Water and Sewer District        |
| Electricity                  | Duke Energy                                      |
| Natural Gas                  | Lancaster County Natural Gas Authority           |
| Fiber                        | Comporium Communications                         |
| Connectivity                 |                                                  |
| Highway                      | SC 160 (Frontage)                                |
| Interstate                   | I-485 (5 Miles) and I-77 (7 Miles)               |
| Rail                         | No                                               |
| Air                          | Charlotte Douglas International (24 Miles)       |
|                              | Bryant Field-General Aviation (13 Miles)         |
| Additional Information       | A skilled and educated workforce of over 745,000 |
|                              | is located within a 30 minute drive of the Park. |