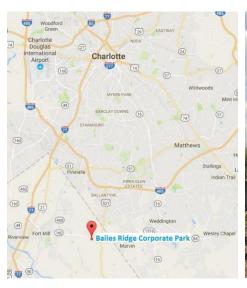

## **Bailes Ridge Corporate Park Site E**

Bailes Ridge Corporate Park is a Class A business community located just south of Charlotte and minutes from I-77 and I-485. The Park is ideally suited for corporate offices and light industrial operations. It is home to CompuCom, Movement Mortgage and Keer America's Headquarters, as well as Honeywell's scanning devices division.

| Location                     | SC 160 and Old Bailes Road                         |
|------------------------------|----------------------------------------------------|
|                              | Indian Land, SC                                    |
| Price                        | \$750,500                                          |
| Size                         | 7.9 Acres                                          |
| Additional Acreage Available | N/A                                                |
| Water                        | Lancaster County Water and Sewer District          |
| Sewer                        | Lancaster County Water and Sewer District          |
| Electricity                  | Duke Energy                                        |
| Natural Gas                  | Lancaster County Natural Gas Authority             |
| Fiber                        | Comporium Communications                           |
| Connectivity                 |                                                    |
| Highway                      | SC 160 (1/2 Mile)                                  |
| Interstate                   | I-485 (5 Miles) and I-77 (7 Miles)                 |
| Rail                         | No                                                 |
| Air                          | Charlotte Douglas International Airport (19 Miles) |
|                              | Bryant Field - General Aviation (13 Miles)         |