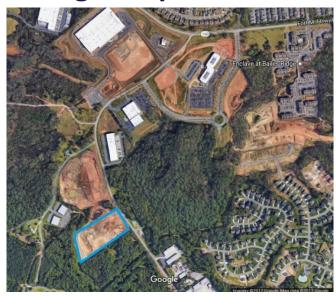

## **Bailes Ridge Corporate Park Site E**

Bailes Ridge Corporate Park is a Class A business community located just south of Charlotte and minutes from I-77 and I-485. The Park is ideally suited for corporate offices and light industrial operations. It is home to CompuCom, Movement Mortgage and Keer America's Headquarters, as well as Honeywell's scanning devices division.

| Location                     | SC 160 and Old Bailes Road                         |
|------------------------------|----------------------------------------------------|
|                              | Indian Land, SC                                    |
| Price                        | \$750,500                                          |
| Size                         | 7.9 Acres                                          |
| Additional Acreage Available | N/A                                                |
| Water                        | Lancaster County Water and Sewer District          |
| Sewer                        | Lancaster County Water and Sewer District          |
| Electricity                  | Duke Energy                                        |
| Natural Gas                  | Lancaster County Natural Gas Authority             |
| Fiber                        | Comporium Communications                           |
| Connectivity                 |                                                    |
| Highway                      | SC 160 (1/2 Mile)                                  |
| Interstate                   | I-485 (5 Miles) and I-77 (7 Miles)                 |
| Rail                         | No                                                 |
| Air                          | Charlotte Douglas International Airport (19 Miles) |
|                              | Bryant Field - General Aviation (13 Miles)         |