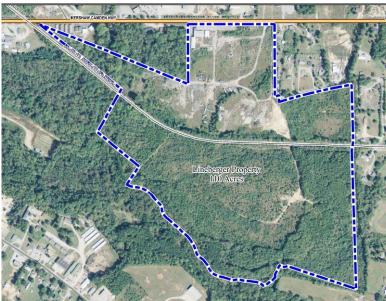

## **KCH Industrial Park**

The KHC Industrial Park is a 110 acre heavy industrial park located on US 521 in Lancaster. The park has excellent highway access and is rail served with all utilities. The park went through the Duke Energy Site Readiness program in 2016 and has a great deal of due diligence information available.

| Location               | 1409 Kershaw Camden Highway                        |
|------------------------|----------------------------------------------------|
|                        | Lancaster, SC                                      |
| Price                  | \$25,000/acre                                      |
| Size                   | 110.00 Acres                                       |
| Water                  | Lancaster County Water and Sewer District          |
| Sewer                  | Lancaster County Water and Sewer District          |
| Electricity            | Duke Energy                                        |
| Natural Gas            | Lancaster County Natural Gas Authority             |
| Fiber                  | Comporium Communications                           |
| Connectivity           |                                                    |
| Highway                | Kershaw Camden Highway/Business US 521             |
|                        | (Frontage)                                         |
| Interstate             | I-77 (19 Miles)                                    |
| Rail                   | Lancaster and Chester Railroad                     |
| Air                    | Charlotte Douglas International Airport (45 miles) |
|                        | McWhirter Field - General Aviation (9 Miles)       |
| Additional Information | Provides excellent access to Lancaster County's    |
|                        | skilled and productive manufacturing workforce.    |