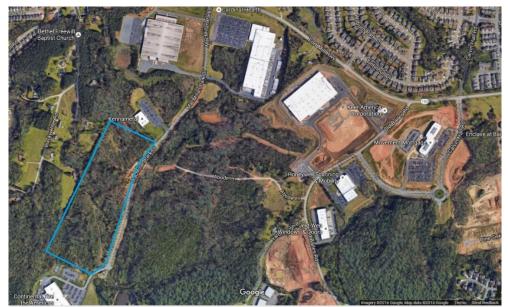

## **MacMillan Industrial Park**

MacMillian Industrial Park is a premier business park located in Indian Land just 20 minutes south of Charlotte and only a few minutes from I-77 and I-485. The park is home to Continental Tire of the Americas Headquarters, Cardinal Health and Kennametal.

| Location                     | SC 160 and MacMillan Park Drive                    |
|------------------------------|----------------------------------------------------|
|                              | Indian Land, SC                                    |
| Price                        | \$100,000-\$125,000/acre                           |
| Size                         | 33.00 Acres                                        |
| Additional Acreage Available | N/A                                                |
| Water                        | Lancaster County Water and Sewer District          |
| Sewer                        | Lancaster County Water and Sewer District          |
| Electricity                  | Duke Energy                                        |
| Natural Gas                  | Lancaster County Natural Gas Authority             |
| Fiber                        | Comporium Communications                           |
| Connectivity                 |                                                    |
| Highway                      | SC 160 (1/2 Mile)                                  |
| Interstate                   | I-485 (5 Miles) and I-77 (6 Miles)                 |
| Rail                         | No                                                 |
| Air                          | Charlotte Douglas International Airport (19 Miles) |
|                              | Bryant Field - General Aviation (12 Miles)         |