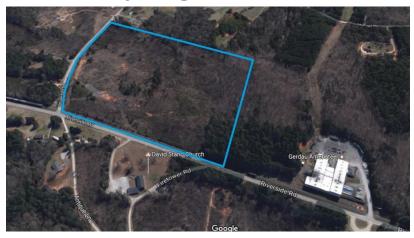

## **Springland Site**

Enter property description.

| Location                     | Riverside Road and University Drive                |
|------------------------------|----------------------------------------------------|
|                              | Lancaster, SC                                      |
| Price                        | \$25,000/acre                                      |
| Size                         | 33.00 Acres                                        |
| Additional Acreage Available | N/A                                                |
| Water                        | Lancaster County Water and Sewer District          |
| Sewer                        | Lancaster County Water and Sewer District          |
| Electricity                  | Duke Energy                                        |
| Natural Gas                  | Lancaster County Natural Gas Authority             |
| Fiber                        | Comporium Communications                           |
| Connectivity                 |                                                    |
| Highway                      | Riverside Road (Frontage)                          |
| Interstate                   | I-77 (16 Miles)                                    |
| Rail                         | Lancaster and Chester Railroad                     |
| Air                          | Charlotte Douglas International Airport (38 Miles) |
|                              | McWhirter Field - General Aviation (6 Miles)       |