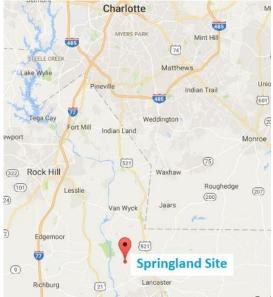

## **Springland Site**

Enter property description.

| Location                     | Riverside Road and University Drive                |
|------------------------------|----------------------------------------------------|
|                              | Lancaster, SC                                      |
| Price                        | \$25,000/acre                                      |
| Size                         | 33.00 Acres                                        |
| Additional Acreage Available | N/A                                                |
| Water                        | Lancaster County Water and Sewer District          |
| Sewer                        | Lancaster County Water and Sewer District          |
| Electricity                  | Duke Energy                                        |
| Natural Gas                  | Lancaster County Natural Gas Authority             |
| Fiber                        | Comporium Communications                           |
| Connectivity                 |                                                    |
| Highway                      | Riverside Road (Frontage)                          |
| Interstate                   | I-77 (16 Miles)                                    |
| Rail                         | Lancaster and Chester Railroad                     |
| Air                          | Charlotte Douglas International Airport (38 Miles) |
|                              | McWhirter Field - General Aviation (6 Miles)       |